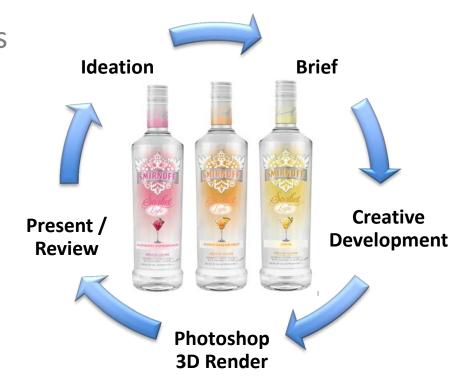

### Creative Life Cycle

- To bring a brand to life, it takes several rounds of iterations, mockups, and meetings using tools that are expensive, manual and time-consuming.
- The lifecycle of bringing a product to shelf can take months, costing thousands of dollars.

## Problem - Creative Lifecycle