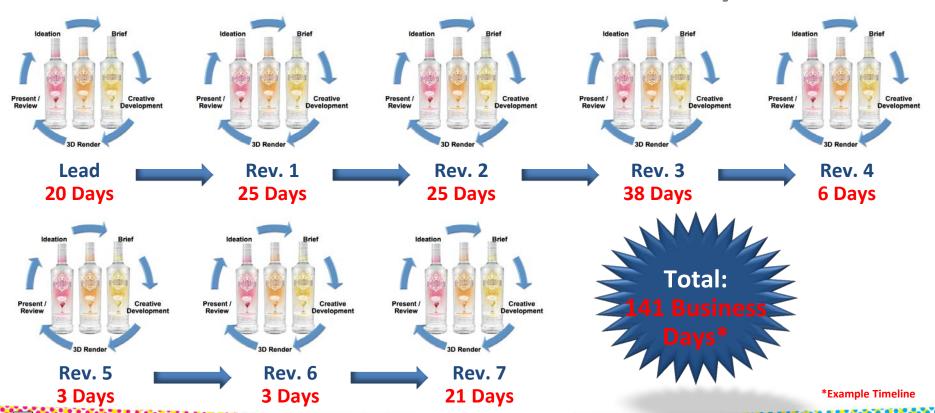

### Creative Life Cycle

- To bring a brand to life, it takes several rounds of iterations, mockups, and meetings using tools that are expensive, manual and time-consuming.
- The lifecycle of bringing a product to shelf can take months, costing thousands of dollars.

## Problem - Creative Lifecycle