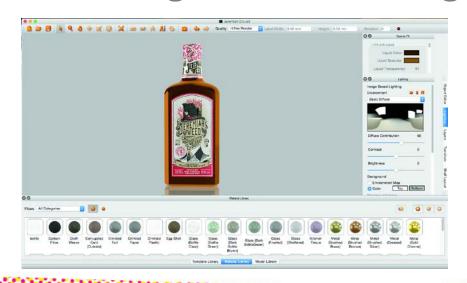

### iC3D Suite | A Brief Overview

- iC3D Suite is the first real-time, all-in-one packaging design solution that lets you generate live 3D digital mockups on-the-fly.
  - Including cartons, POP displays, labels, flexibles, bottles, shrink wraps, shelf visualization & more!

### Results

• Stunning, accurate results are available to share among teams in a tangible way.